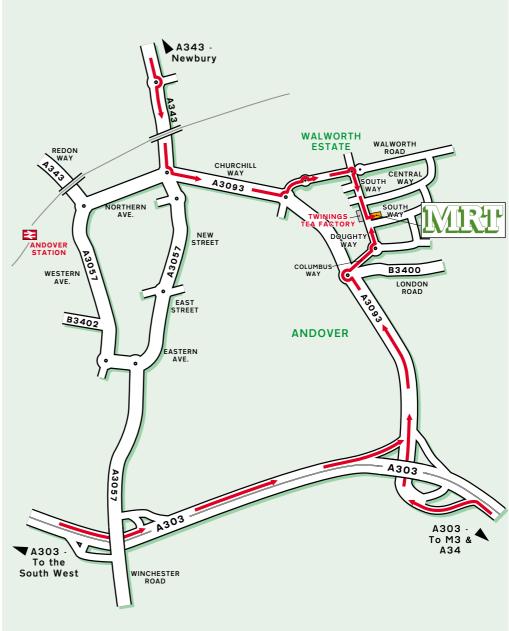

MRT Castings Ltd South Way Walworth Estate Andover Hampshire SP10 5AF

Tel: 01264 324 021 Fax: 01264 333 773

## By Rail, Andover Station

The station is approximately 20/25 minutes away from our offices by foot.

Taxis are available from outside the Station. For Rail Enquiries phone: 08457 484950.