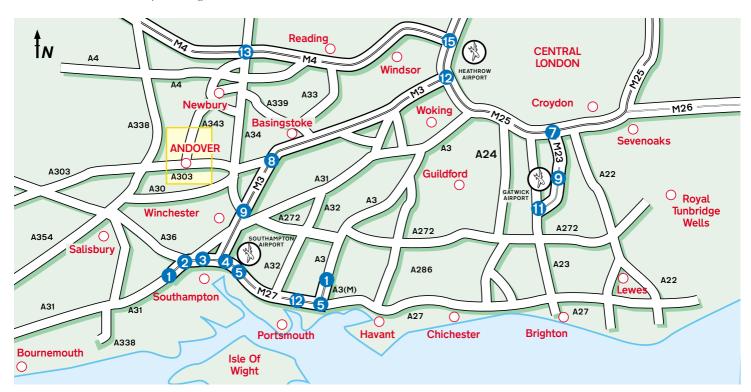

## Heathrow Airport

Follow the signs to M4 West/M25. Join M25 clockwise and continue to junction 12. Join M3 to Southampton and leave at junction 8. Join A303 towards Andover and follow map on the right.

Southampton (Eastleigh) Airport.
From airport follow signs onto the

From airport follow signs onto the A335 and travel north to join the M3 at junction 12. Travel north on the M3 to junction 9 where you join the A34 and continue northbound past Sutton Scotney. Just after Sutton Scotney turn left onto the A303 to Andover. Continue westbound, from here follow detailed map on the right.